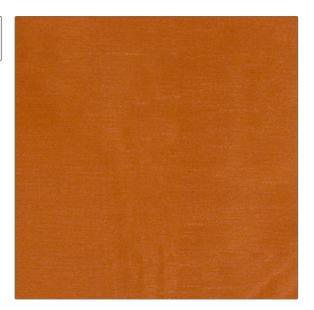

## FABRICUT Fabric Product Details

| PATTERN Vela<br>COLOR Copper      |                                           |  |
|-----------------------------------|-------------------------------------------|--|
| BRAND                             | APPLICATION                               |  |
| Fabricut                          | Fabric                                    |  |
| USES                              | CATEGORIES                                |  |
| Bedding, Drapery,<br>Multipurpose | Taffeta, Solids / Small Scale<br>Patterns |  |
| COLORS                            | DESIGN TYPES                              |  |
| Orange / Spice                    | Solid                                     |  |
| RAILROADED                        |                                           |  |