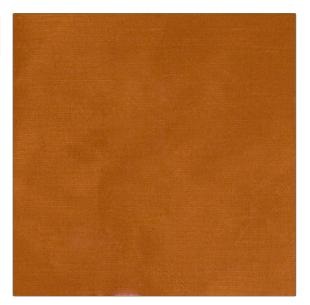

## FABRICUT Fabric Product Details

| PATTERN Vela COLOR 26             |                                           |
|-----------------------------------|-------------------------------------------|
| BRAND                             | APPLICATION                               |
| Fabricut                          | Fabric                                    |
| USES                              | CATEGORIES                                |
| Bedding, Drapery,<br>Multipurpose | Taffeta, Solids / Small Scale<br>Patterns |
| COLORS                            | DESIGN TYPES                              |
| Orange / Spice                    | Solid                                     |
| RAILROADED                        |                                           |