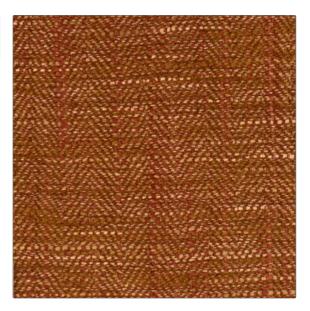

## FABRICUT Fabric Product Details

| PATTERN Lyra COLOR Cinnabar       |                                             |  |
|-----------------------------------|---------------------------------------------|--|
| BRAND                             | APPLICATION                                 |  |
| Fabricut                          | Fabric                                      |  |
| USES                              | CATEGORIES                                  |  |
| Bedding, Drapery,<br>Multipurpose | Solids / Small Scale<br>Patterns, Faux Silk |  |
| COLORS                            | DESIGN TYPES                                |  |
| Orange / Spice                    | Herringbone, Texture Plain                  |  |
| SCALE                             | RAILROADED                                  |  |
| Small                             | Not Railroaded                              |  |