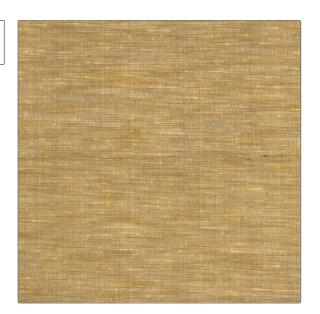

## FABRICUT Fabric Product Details

PATTERN Astra
COLOR Sculpture

BRAND APPLICATION

Fabricut Fabric

USES CATEGORIES

Bedding, Drapery Wovens, Solids / Small

Scale Patterns

COLORS DESIGN TYPES

Light Green Texture Plain

SCALE RAILROADED

Small Not Railroaded

| WIDTH                | VERTICAL REPEAT   | HORIZONTAL REPEAT | CONTENT        |
|----------------------|-------------------|-------------------|----------------|
| 54.00 in (137.16 cm) | 0.00 in (0.00 cm) | 0.00 in (0.00 cm) | 100% Polyester |
| BACKING              | PRODUCT NUMBER    | COUNTRY           | CLEANING CODES |
|                      | 3248712           | India             | S              |