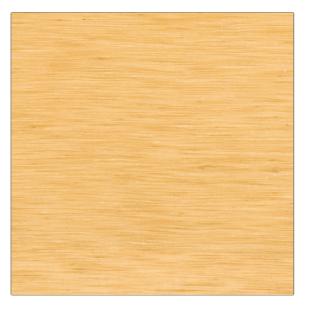

## FABRICUT<sup>®</sup>Fabric Product Details

| PATTERN Astra<br>COLOR Topaz |                                          |
|------------------------------|------------------------------------------|
| BRAND                        | APPLICATION                              |
| Fabricut                     | Fabric                                   |
| USES                         | CATEGORIES                               |
| Bedding, Drapery             | Wovens, Solids / Small<br>Scale Patterns |
| COLORS                       | DESIGN TYPES                             |
| Beige                        | Texture Plain                            |
| SCALE                        | RAILROADED                               |
| Small                        | Not Railroaded                           |