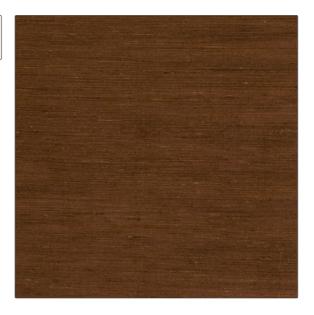

## FABRICUT Fabric Product Details

| PATTERN Astra COLOR 02 |                                          |  |
|------------------------|------------------------------------------|--|
| 02                     |                                          |  |
| BRAND                  | APPLICATION                              |  |
| Fabricut               | Fabric                                   |  |
|                        |                                          |  |
| USES                   | CATEGORIES                               |  |
| Bedding, Drapery       | Wovens, Solids / Small<br>Scale Patterns |  |
| COLORS                 | DESIGN TYPES                             |  |
| Brown                  | Texture Plain                            |  |
| SCALE                  | RAILROADED                               |  |