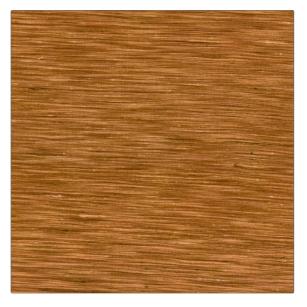

## FABRICUT<sup>®</sup>Fabric Product Details

| PATTERN Astra<br>COLOR 22 |                                          |  |
|---------------------------|------------------------------------------|--|
| BRAND                     | APPLICATION                              |  |
| Fabricut                  | Fabric                                   |  |
| USES                      | CATEGORIES                               |  |
| Bedding, Drapery          | Wovens, Solids / Small<br>Scale Patterns |  |
| COLORS                    | DESIGN TYPES                             |  |
| Orange / Spice            | Texture Plain                            |  |
| SCALE                     | RAILROADED                               |  |
| Small                     | Not Railroaded                           |  |