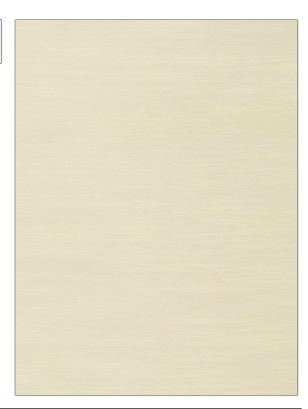

## FABRICUT Fabric Product Details

| PATTERN Ara COLOR Crystal       |                      |  |
|---------------------------------|----------------------|--|
| BRAND                           | APPLICATION          |  |
| Fabricut                        | Fabric               |  |
| USES                            | CATEGORIES           |  |
| Bedding, Drapery,<br>Upholstery | Faux Silk            |  |
| COLORS                          | DESIGN TYPES         |  |
| White                           | Solid, Texture Plain |  |
|                                 |                      |  |
| SCALE                           | RAILROADED           |  |

| WIDTH                | VERTICAL REPEAT   | HORIZONTAL REPEAT | CONTENT                   |
|----------------------|-------------------|-------------------|---------------------------|
| 54.00 in (137.16 cm) | 0.00 in (0.00 cm) | 0.00 in (0.00 cm) | 75% Polyester 25% Viscose |
| BACKING              | PRODUCT NUMBER    | COUNTRY           | CLEANING CODES            |
|                      | 3249144           | India             | S                         |
|                      |                   |                   |                           |