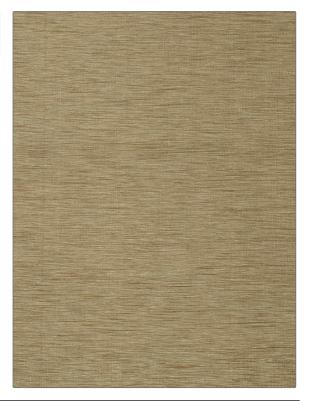

## FABRICUT Fabric Product Details

| PATTERN Ara<br>color 25         |                      |  |
|---------------------------------|----------------------|--|
| BRAND                           | APPLICATION          |  |
| Fabricut                        | Fabric               |  |
| USES                            | CATEGORIES           |  |
| Bedding, Drapery,<br>Upholstery | Faux Silk            |  |
| COLORS                          | DESIGN TYPES         |  |
| Brown                           | Solid, Texture Plain |  |
| SCALE                           | RAILROADED           |  |
| Small                           | Not Railroaded       |  |

| WIDTH                | VERTICAL REPEAT   | HORIZONTAL REPEAT | CONTENT                   |
|----------------------|-------------------|-------------------|---------------------------|
| 54.00 in (137.16 cm) | 0.00 in (0.00 cm) | 0.00 in (0.00 cm) | 75% Polyester 25% Viscose |
| BACKING              | PRODUCT NUMBER    | COUNTRY           | CLEANING CODES            |
|                      | 3249225           | India             | s                         |