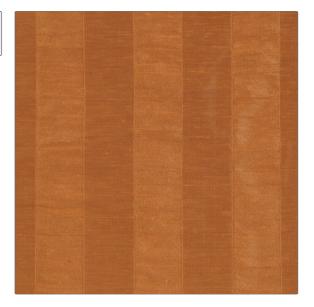

## FABRICUT Fabric Product Details

| PATTERN Octans COLOR Melon |                                  |  |
|----------------------------|----------------------------------|--|
| BRAND                      | APPLICATION                      |  |
| Fabricut                   | Fabric                           |  |
| USES                       | CATEGORIES                       |  |
| Bedding, Drapery           | Solids / Small Scale<br>Patterns |  |
| COLORS                     | DESIGN TYPES                     |  |

Stripes

RAILROADED

Not Railroaded

Coral / Peach

SCALE

Small

| VIDTH                | VERTICAL REPEAT        | HORIZONTAL REPEAT | CONTENT        |
|----------------------|------------------------|-------------------|----------------|
| 56.00 in (142.24 cm) | 0.00 in (0.00 cm)      | 3.50 in (8.89 cm) | 100% Polyester |
| BACKING              | FIRE CODES             | PRODUCT NUMBER    | COUNTRY        |
|                      | Passes "NFPA 701" 2004 | 3249416           | Turkey         |
| CLEANING CODES       |                        |                   |                |
| S                    | _                      |                   |                |