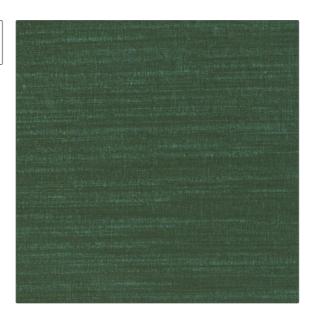

## FABRICUT Fabric Product Details

PATTERN Mimas COLOR 44

BRAND

APPLICATION

**Fabricut** 

Fabric

USES

CATEGORIES

Bedding, Drapery, Multipurpose FR-One, NFPA 701 FR, Faux Silk, Eco / Environment Plus

COLORS

DESIGN TYPES

Aqua / Teal

Solid

RAILROADED

Not Railroaded

| WIDTH                | VERTICAL REPEAT                                                                                                                                        | HORIZONTAL REPEAT | CONTENT                    |
|----------------------|--------------------------------------------------------------------------------------------------------------------------------------------------------|-------------------|----------------------------|
| 59.00 in (149.86 cm) | 0.00 in (0.00 cm)                                                                                                                                      | 0.00 in (0.00 cm) | 100% Polyester Inherent FR |
| BACKING              | FIRE CODES                                                                                                                                             | PRODUCT NUMBER    | COUNTRY                    |
|                      | UFAC Class I, Passes<br>ASTM-E84, Passes "NFPA<br>701" 2004, Passes NFPA<br>260, Passes MVS 302,<br>Boston Fire Test Bfd, Imo<br>Ftpc Part 7 (Drapery) | 3249944           | Turkey                     |