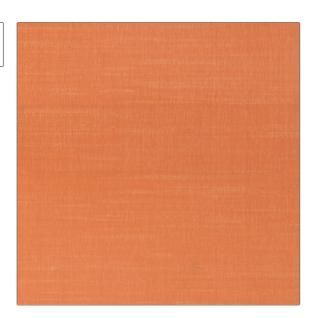

## FABRICUT Fabric Product Details

PATTERN Mimas COLOR 59

BRAND

APPLICATION

**Fabricut** 

Fabric

USES

CATEGORIES

Bedding, Drapery, Multipurpose FR-One, NFPA 701 FR, Faux Silk, Eco / Environment Plus

COLORS

DESIGN TYPES

Orange / Spice

Solid

RAILROADED

Not Railroaded

| WIDTH                | VERTICAL REPEAT                                                                                                                                        | HORIZONTAL REPEAT | CONTENT                    |
|----------------------|--------------------------------------------------------------------------------------------------------------------------------------------------------|-------------------|----------------------------|
| 59.00 in (149.86 cm) | 0.00 in (0.00 cm)                                                                                                                                      | 0.00 in (0.00 cm) | 100% Polyester Inherent FR |
| BACKING              | FIRE CODES                                                                                                                                             | PRODUCT NUMBER    | COUNTRY                    |
|                      | UFAC Class I, Passes<br>ASTM-E84, Passes "NFPA<br>701" 2004, Passes NFPA<br>260, Passes MVS 302,<br>Boston Fire Test Bfd, Imo<br>Ftpc Part 7 (Drapery) | 3249959           | Turkey                     |