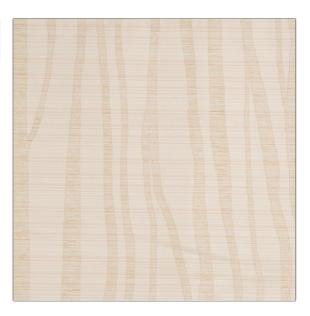

## FABRICUT Fabric Product Details

| PATTERN Smoke COLOR Ivory | ey                                                       |
|---------------------------|----------------------------------------------------------|
| 17017                     |                                                          |
| BRAND                     | APPLICATION                                              |
| Fabricut                  | Fabric                                                   |
| USES                      | CATEGORIES                                               |
| Bedding, Drapery          | Wovens                                                   |
| COLORS                    | DESIGN TYPES                                             |
| Off White / Ivory         | Geometric, Jacquard<br>Pattern, Contemporary /<br>Modern |
| SCALE                     | RAILROADED                                               |