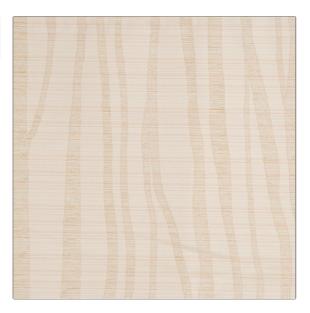

## FABRICUT Fabric Product Details

PATTERN **Smokey** COLOR 02 BRAND APPLICATION **Fabricut** Fabric USES CATEGORIES Bedding, Drapery Wovens DESIGN TYPES COLORS Off White / Ivory Geometric, Jacquard Pattern, Contemporary / Modern SCALE RAILROADED

Not Railroaded

Medium

| VIDTH                | VERTICAL REPEAT        | HORIZONTAL REPEAT   | CONTENT        |
|----------------------|------------------------|---------------------|----------------|
| 54.00 in (137.16 cm) | 29.00 in (73.66 cm)    | 27.00 in (68.58 cm) | 100% Polyester |
| BACKING              | FIRE CODES             | PRODUCT NUMBER      | COUNTRY        |
|                      | Passes "NFPA 701" 2004 | 3250402             | Germany        |
| CLEANING CODES       | _                      |                     |                |
| 5                    |                        |                     |                |