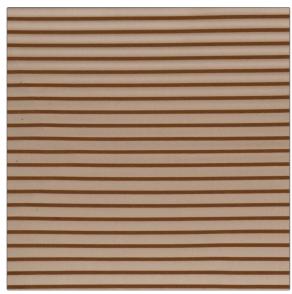

## FABRICUT° Fabric Product Details

| PATTERN<br>COLOR | Monitors<br>Chocolate |                                   |  |
|------------------|-----------------------|-----------------------------------|--|
|                  |                       |                                   |  |
| BRAND            |                       | APPLICATION                       |  |
| Fabricut         |                       | Fabric                            |  |
| USES             |                       | CATEGORIES                        |  |
| Drapery          |                       | Sheer                             |  |
| COLORS           |                       | DESIGN TYPES                      |  |
| Brown            |                       | Stripes, Contemporary /<br>Modern |  |
| SCALE            |                       | RAILROADED                        |  |
| Small            |                       | Not Railroaded                    |  |

| WIDTH                | VERTICAL REPEAT   | HORIZONTAL REPEAT | CONTENT        |
|----------------------|-------------------|-------------------|----------------|
| 59.00 in (149.86 cm) | 0.50 in (1.27 cm) | 0.00 in (0.00 cm) | 100% Polyester |
| BACKING              | PRODUCT NUMBER    | COUNTRY           | CLEANING CODES |
|                      | 3250503           | Turkey            |                |