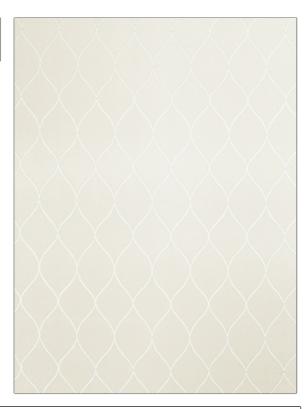

## FABRICUT Fabric Product Details

| PATTERN<br>COLOR | Marvelettes<br>Silver |                                  |  |
|------------------|-----------------------|----------------------------------|--|
| BRAND            |                       | APPLICATION                      |  |
| Fabricut         |                       | Fabric                           |  |
| USES             |                       | CATEGORIES                       |  |
| Drapery          |                       | Sheer, Crewels /<br>Embroideries |  |
| COLORS           |                       | DESIGN TYPES                     |  |
| Grey             |                       | Novelty, Ogee                    |  |
| SCALE            |                       | RAILROADED                       |  |
| Medium           |                       | Not Railroaded                   |  |

| WIDTH                | VERTICAL REPEAT    | HORIZONTAL REPEAT | CONTENT                                                         |
|----------------------|--------------------|-------------------|-----------------------------------------------------------------|
| 52.00 in (132.08 cm) | 6.25 in (15.88 cm) | 3.50 in (8.89 cm) | 100% Polyester With 100%<br>Viscose Embroidery And,<br>Crystals |
| BACKING              | PRODUCT NUMBER     | COUNTRY           | CLEANING CODES                                                  |
|                      | 3251903            | India             | S                                                               |

ADDITIONAL PRODUCT NOTES

Exclusive Pattern, Embroidered Textiles Are Not, Guaranteed For Precise Color, Matching And Colorfastness., Color Placement Of Embroidery, May Vary. All Measurements, Quoted For Repeats Are, Approximate.