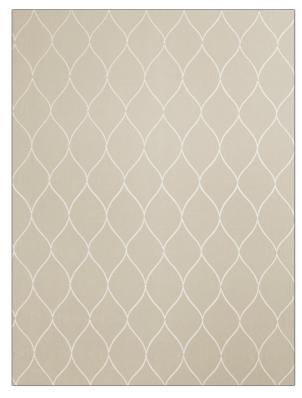

## FABRICUT Fabric Product Details

| PATTERN<br>COLOR | Marvelettes<br>Linen |                                  |  |
|------------------|----------------------|----------------------------------|--|
| BRAND            |                      | APPLICATION                      |  |
| DRAND            |                      | APPLICATION                      |  |
| Fabricut         |                      | Fabric                           |  |
|                  |                      |                                  |  |
| USES             |                      | CATEGORIES                       |  |
| Drapery          |                      | Sheer, Crewels /<br>Embroideries |  |
| COLORS           |                      | DESIGN TYPES                     |  |
| Grey             |                      | Novelty, Ogee                    |  |
| SCALE            |                      | RAILROADED                       |  |
| Medium           |                      | Not Railroaded                   |  |

| WIDTH                | VERTICAL REPEAT    | HORIZONTAL REPEAT | CONTENT                                                         |
|----------------------|--------------------|-------------------|-----------------------------------------------------------------|
| 52.00 in (132.08 cm) | 6.25 in (15.88 cm) | 3.50 in (8.89 cm) | 100% Polyester With 100%<br>Viscose Embroidery And,<br>Crystals |
| BACKING              | PRODUCT NUMBER     | COUNTRY           | CLEANING CODES                                                  |
|                      | 3251908            | India             | S                                                               |