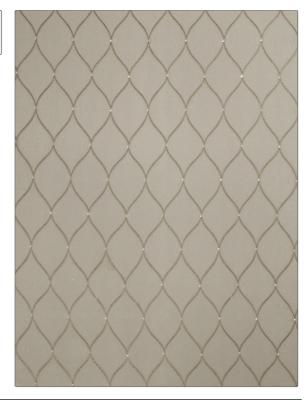

## FABRICUT Fabric Product Details

| PATTERN Marvelettes COLOR 09 |                                  |  |
|------------------------------|----------------------------------|--|
| BRAND                        | APPLICATION                      |  |
| Fabricut                     | Fabric                           |  |
| USES                         | CATEGORIES                       |  |
| Drapery                      | Sheer, Crewels /<br>Embroideries |  |
| COLORS                       | DESIGN TYPES                     |  |
| Grey, Taupe / Tan            | Novelty, Ogee                    |  |
| SCALE                        | RAILROADED                       |  |
| Medium                       | Not Railroaded                   |  |

| WIDTH                 | VERTICAL REPEAT    | HORIZONTAL REPEAT | CONTENT                                                         |
|-----------------------|--------------------|-------------------|-----------------------------------------------------------------|
| 52.00 in (132.08 cm)  | 6.25 in (15.88 cm) | 3.50 in (8.89 cm) | 100% Polyester With 100%<br>Viscose Embroidery And,<br>Crystals |
| BACKING PRODUCT NUMBE | PRODUCT NUMBER     | COUNTRY           | CLEANING CODES                                                  |
|                       | 3252009            | India             | S                                                               |

ADDITIONAL PRODUCT NOTES

Exclusive Pattern, Embroidered Textiles Are Not, Guaranteed For Precise Color, Matching And Colorfastness., Color Placement Of Embroidery, May Vary. All Measurements, Quoted For Repeats Are, Approximate.