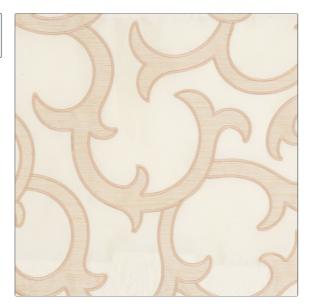

## FABRICUT Fabric Product Details

| PATTERN<br>COLOR | Melvin<br>01 |             |
|------------------|--------------|-------------|
| BRAND            |              | APPLICATION |
| Fabricut         |              | Fabric      |

USES CATEGORIES

Bedding, Drapery Taffeta, Crewels / Embroideries

COLORS DESIGN TYPES

Beige Embroidery, Lattice / Fretwork

SCALE RAILROADED

Large Not Railroaded

| WIDTH                | VERTICAL REPEAT     | HORIZONTAL REPEAT   | CONTENT                                   |
|----------------------|---------------------|---------------------|-------------------------------------------|
| 52.00 in (132.08 cm) | 19.00 in (48.26 cm) | 17.30 in (43.94 cm) | 100% Polyester 100%<br>Viscose Embroidery |
| BACKING              | PRODUCT NUMBER      | COUNTRY             | CLEANING CODES                            |
|                      | 3255101             | India               | S                                         |