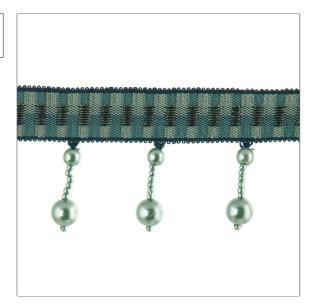

## FABRICUT<sup>®</sup> Trimming Product Details

PATTERN Delonghi
COLOR Teal

BRAND APPLICATION

Fabricut Trimming

CATEGORIES COLORS

Beaded, Tassel / Onion / Ball Fringe Blue, Gold, Aqua / Teal

| VERTICAL REPEAT   | HORIZONTAL REPEAT | CONTENT                      | PRODUCT NUMBER |
|-------------------|-------------------|------------------------------|----------------|
| 0.00 in (0.00 cm) | 0.00 in (0.00 cm) | 90% Rayon 10% Metal<br>Lurex | 3264008        |
| COUNTRY           | CLEANING CODES    | _                            |                |
| China             | s                 |                              |                |

ADDITIONAL PRODUCT NOTES

Exclusive Pattern, Beaded Tassel Fringe, Header Width: 1.00 In, Total Length: 2.50 In