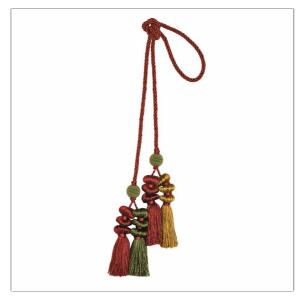

## FABRICUT° Trimming Product Details

PATTERN Arabica
COLOR Bordeaux

BRAND APPLICATION

Fabricut Trimming

CATEGORIES COLORS

Tieback - Double Tassel Brown, Gold, Green, Burgundy

| VERTICAL REPEAT   | HORIZONTAL REPEAT | CONTENT                                 | PRODUCT NUMBER |
|-------------------|-------------------|-----------------------------------------|----------------|
| 0.00 in (0.00 cm) | 0.00 in (0.00 cm) | 91% Rayon 8% Cotton 1%<br>Metallic Yarn | 3265816        |
| COUNTRY           | CLEANING CODES    |                                         |                |
| China             | s                 |                                         |                |

ADDITIONAL PRODUCT NOTES

Exclusive Pattern, Chair Tie, Spread: 33.50 In, Overall Tassel Body: 5.50 In, Cord Diameter: 0.25 In, Tassel Diameter: 2.50 In