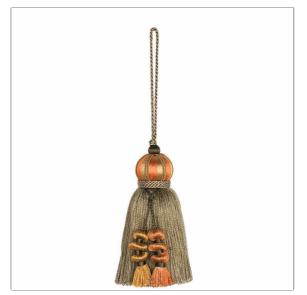

## FABRICUT Trimming Product Details

PATTERN Altura
COLOR 23

BRAND APPLICATION

Fabricut Trimming

USES CATEGORIES

Accessories, Furniture Key Tassel

COLORS

Beige, Green, Orange /
Spice, Coral / Peach

ADDITIONAL PRODUCT NOTES

Exclusive Pattern, Key Tassel, Total Length: 10.00 In, Overall Tassel Body: 5.50 In, Cord Diameter: 0.125 In, Tassel Diameter: 3.00 In