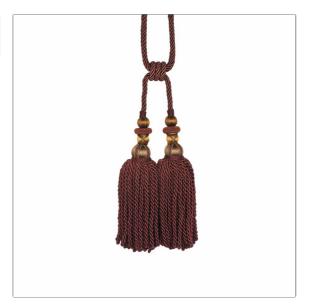

## FABRICUT Tarimming Product Details

| PATTERN<br>COLOR | Bigelow<br>01 |                         |  |
|------------------|---------------|-------------------------|--|
| BRAND            |               | APPLICATION             |  |
| Fabricut         |               | Trimming                |  |
| USES             |               | CATEGORIES              |  |
| Window           |               | Tieback - Double Tassel |  |
| COLORS           |               | _                       |  |
| Gold, Gre        | en, Burgundy  | -                       |  |

ADDITIONAL PRODUCT NOTES

Exclusive Pattern, Double Tieback, Spread: 35.50 In, Total Length: 31.00 In, Overall Tassel Body: 10.50 In, Cord Diameter: 0.50 In, Tassel Diameter: 3.00 In