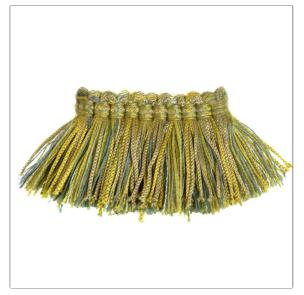

## FABRICUT®Trimming Product Details

| PATTERN Luzianne COLOR 13 |                     |  |
|---------------------------|---------------------|--|
| BRAND                     | APPLICATION         |  |
| Fabricut                  | Trimming            |  |
| USES                      | CATEGORIES          |  |
| Accessories, Furniture    | Brush / Moss Fringe |  |
| COLORS                    |                     |  |
| Agua / Teal               |                     |  |

ADDITIONAL PRODUCT NOTES

Exclusive Pattern, Brush Fringe, Total Length: 2.00 In