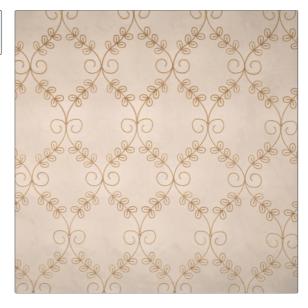

## FABRICUT Fabric Product Details

| PATTERN Miracle COLOR Toffee |                                  |  |
|------------------------------|----------------------------------|--|
| BRAND                        | APPLICATION                      |  |
| Fabricut                     | Fabric                           |  |
| USES                         | CATEGORIES                       |  |
| Drapery                      | Sheer, Crewels /<br>Embroideries |  |
| COLORS                       | DESIGN TYPES                     |  |
| Taupe / Tan                  | Embroidery, Ogee                 |  |
| SCALE                        | RAILROADED                       |  |

Not Railroaded

| WIDTH                  | VERTICAL REPEAT     | HORIZONTAL REPEAT  | CONTENT        |
|------------------------|---------------------|--------------------|----------------|
| 52.00 in (132.08 cm)   | 12.00 in (30.48 cm) | 8.00 in (20.32 cm) | 100% Polyester |
| BACKING PRODUCT NUMBER | PRODUCT NUMBER      | COUNTRY            | CLEANING CODES |
|                        | 3268103             | China              |                |

ADDITIONAL PRODUCT NOTES

Large

Embroidered Textiles Are Not, Guaranteed For Precise Color, Matching And Colorfastness., Color Placement Of Embroidery, May Vary. All Measurements, Quoted For Repeats Are, Approximate.