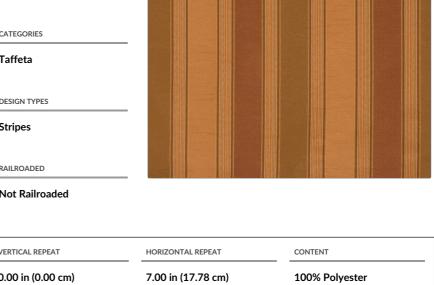

## $FABRICUT^{*}$ Fabric Product Details

| PATTERN Postman<br>COLOR Earth |                   |                    |
|--------------------------------|-------------------|--------------------|
| BRAND                          | APPLICATION       |                    |
| Fabricut                       | Fabric            |                    |
| USES                           | CATEGORIES        |                    |
| Bedding, Drapery               | Taffeta           |                    |
| COLORS                         | DESIGN TYPES      |                    |
| Brown, Green, Burgundy         | Stripes           |                    |
| SCALE                          | RAILROADED        |                    |
| Medium                         | Not Railroaded    |                    |
|                                |                   |                    |
| WIDTH                          | VERTICAL REPEAT   | HORIZONTAL REPEAT  |
| 54.00 in (137.16 cm)           | 0.00 in (0.00 cm) | 7.00 in (17.78 cm) |