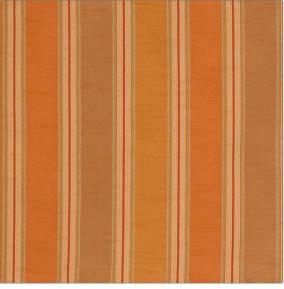

## FABRICUT<sup>®</sup>Fabric Product Details

| PATTERN Postman<br>COLOR 02 |                |
|-----------------------------|----------------|
| BRAND                       | APPLICATION    |
| Fabricut                    | Fabric         |
| USES                        | CATEGORIES     |
| Bedding, Drapery            | Taffeta        |
| COLORS                      | DESIGN TYPES   |
| Orange / Spice              | Stripes        |
| SCALE                       | RAILROADED     |
| Medium                      | Not Railroaded |