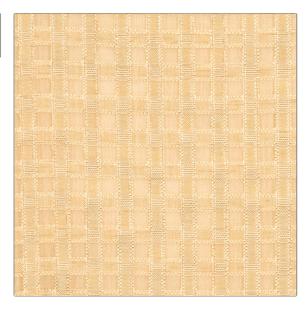

## FABRICUT Fabric Product Details

| PATTERN<br>COLOR | Belle Isle<br>Soft Gold |               |
|------------------|-------------------------|---------------|
|                  |                         |               |
| BRAND            |                         | APPLICATION   |
| Fabricut         |                         | Fabric        |
| USES             |                         | CATEGORIES    |
| Drapery          |                         | Sheer         |
| COLORS           |                         | DESIGN TYPES  |
| Gold             |                         | Check / Plaid |
| SCALE            |                         | RAILROADED    |

Not Railroaded

Small

| WIDTH                | VERTICAL REPEAT        | HORIZONTAL REPEAT | CONTENT        |
|----------------------|------------------------|-------------------|----------------|
| 54.00 in (137.16 cm) | 0.70 in (1.78 cm)      | 0.70 in (1.78 cm) | 100% Polyester |
| BACKING              | FIRE CODES             | PRODUCT NUMBER    | COUNTRY        |
|                      | Passes "NFPA 701" 2004 | 3273405           | Turkey         |
| CLEANING CODES       | _                      |                   |                |
| S                    |                        |                   |                |
|                      |                        |                   |                |