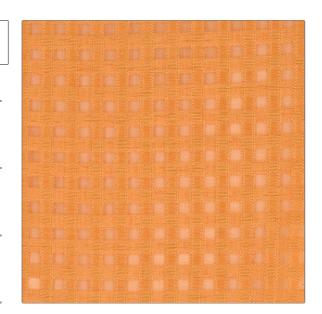

## FABRICUT Fabric Product Details

| PATTERN | Belle Isle |  |
|---------|------------|--|
| COLOR   | Spice      |  |
|         |            |  |

BRAND APPLICATION

Fabricut Fabric

USES CATEGORIES

Drapery Sheer

COLORS DESIGN TYPES

Orange / Spice Check / Plaid

SCALE RAILROADED

Small Not Railroaded

| WIDTH                | VERTICAL REPEAT        | HORIZONTAL REPEAT | CONTENT        |
|----------------------|------------------------|-------------------|----------------|
| 54.00 in (137.16 cm) | 0.70 in (1.78 cm)      | 0.70 in (1.78 cm) | 100% Polyester |
| BACKING              | FIRE CODES             | PRODUCT NUMBER    | COUNTRY        |
|                      | Passes "NFPA 701" 2004 | 3273406           | Turkey         |