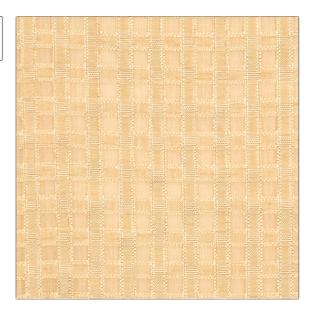

## FABRICUT° Fabric Product Details

| PATTERN<br>COLOR | Belle Isle<br>05 |                |  |
|------------------|------------------|----------------|--|
| BRAND            |                  | APPLICATION    |  |
| Fabricut         |                  | Fabric         |  |
| USES             |                  | CATEGORIES     |  |
| Drapery          |                  | Sheer          |  |
| COLORS           |                  | DESIGN TYPES   |  |
| Gold             |                  | Check / Plaid  |  |
| SCALE            |                  | RAILROADED     |  |
| Small            |                  | Not Railroaded |  |

| WIDTH                | VERTICAL REPEAT        | HORIZONTAL REPEAT | CONTENT        |
|----------------------|------------------------|-------------------|----------------|
| 54.00 in (137.16 cm) | 0.70 in (1.78 cm)      | 0.70 in (1.78 cm) | 100% Polyester |
| BACKING              | FIRE CODES             | PRODUCT NUMBER    | COUNTRY        |
|                      | Passes "NFPA 701" 2004 | 3273505           | Turkey         |
| CLEANING CODES       | _                      |                   |                |
| s                    |                        |                   |                |
|                      |                        |                   |                |