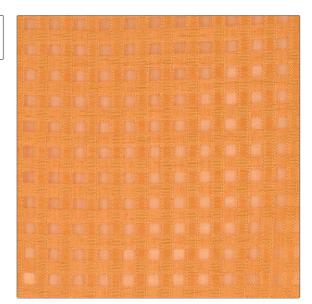

## FABRICUT Fabric Product Details

|       | Belle Isle |
|-------|------------|
| COLOR | 06         |
|       |            |

BRAND APPLICATION

Fabricut Fabric

USES CATEGORIES

Drapery Sheer

COLORS DESIGN TYPES

Orange / Spice Check / Plaid

SCALE RAILROADED

Small Not Railroaded

| WIDTH       |            | VERTICAL REPEAT        | HORIZONTAL REPEAT | CONTENT        |
|-------------|------------|------------------------|-------------------|----------------|
| 54.00 in (1 | .37.16 cm) | 0.70 in (1.78 cm)      | 0.70 in (1.78 cm) | 100% Polyester |
| BACKING     |            | FIRE CODES             | PRODUCT NUMBER    | COUNTRY        |
|             |            | Passes "NFPA 701" 2004 | 3273506           | Turkey         |