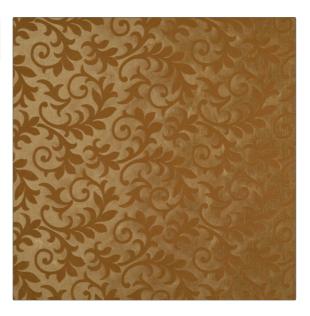

## FABRICUT<sup>®</sup>Fabric Product Details

| pattern Tammy<br>color 03                |                            |
|------------------------------------------|----------------------------|
| BRAND                                    | APPLICATION                |
| Fabricut Fabric                          |                            |
| USES Bedding, Drapery                    | CATEGORIES Taffeta, Prints |
| COLORS                                   | DESIGN TYPES               |
| Brown Lattice / Fretwork, Pri<br>Pattern |                            |
| SCALE                                    | RAILROADED                 |
| Medium                                   | Not Railroaded             |