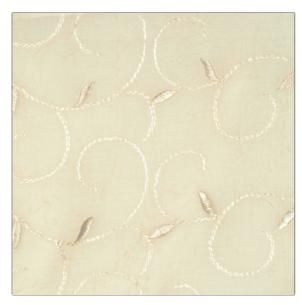

## FABRICUT Fabric Product Details

| PATTERN<br>COLOR | Snap<br>Wheat |                                   |  |
|------------------|---------------|-----------------------------------|--|
| BRAND            |               | APPLICATION                       |  |
| Fabricut         |               | Fabric                            |  |
| USES             |               | CATEGORIES                        |  |
| Drapery          |               | Sheer, Crewels /<br>Embroideries  |  |
| COLORS           |               | DESIGN TYPES                      |  |
| Gold             |               | Embroidery, Leaves,<br>Scrollwork |  |

RAILROADED

Not Railroaded

SCALE

Medium

| WIDTH                | VERTICAL REPEAT        | HORIZONTAL REPEAT  | CONTENT        |
|----------------------|------------------------|--------------------|----------------|
| 51.00 in (129.54 cm) | 15.00 in (38.10 cm)    | 8.50 in (21.59 cm) | 100% Polyester |
| BACKING              | FIRE CODES             | PRODUCT NUMBER     | COUNTRY        |
|                      | Passes "NFPA 701" 1999 | 3275501            | Turkey         |