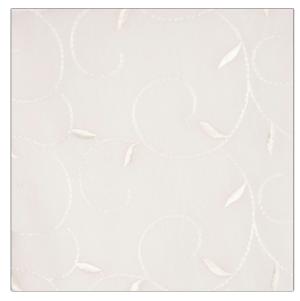

## FABRICUT Fabric Product Details

| pattern Snap<br>color Sand |
|----------------------------|
|----------------------------|

| color Sand        |                                   |  |
|-------------------|-----------------------------------|--|
|                   |                                   |  |
| BRAND             | APPLICATION                       |  |
| Fabricut          | Fabric                            |  |
|                   |                                   |  |
| USES              | CATEGORIES                        |  |
| Drapery           | Sheer, Crewels /<br>Embroideries  |  |
| COLORS            | DESIGN TYPES                      |  |
| Off White / Ivory | Embroidery, Leaves,<br>Scrollwork |  |
| SCALE             | RAILROADED                        |  |
| Medium            | Not Railroaded                    |  |