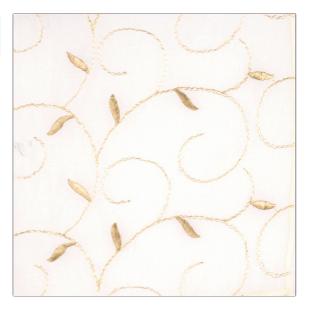

## FABRICUT Fabric Product Details

| PATTERN | Snap |
|---------|------|
| COLOR   | 02   |
|         |      |

| color 02           |                                   |  |
|--------------------|-----------------------------------|--|
| BRAND              | APPLICATION                       |  |
| Fabricut           | Fabric                            |  |
|                    |                                   |  |
| USES               | CATEGORIES                        |  |
| Drapery            | Sheer, Crewels /<br>Embroideries  |  |
| COLORS             | DESIGN TYPES                      |  |
| Taupe / Tan, White | Embroidery, Leaves,<br>Scrollwork |  |
| SCALE              | RAILROADED                        |  |

Not Railroaded

Medium

|                      | Passes "NFPA 701" 1999 | 3275602            | Turkey         |
|----------------------|------------------------|--------------------|----------------|
| BACKING              | FIRE CODES             | PRODUCT NUMBER     | COUNTRY        |
| 51.00 in (129.54 cm) | 15.00 in (38.10 cm)    | 8.50 in (21.59 cm) | 100% Polyester |
| WIDTH                | VERTICAL REPEAT        | HORIZONTAL REPEAT  | CONTENT        |