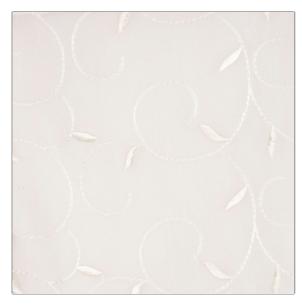

## FABRICUT Fabric Product Details

| PATTERN | Snap |
|---------|------|
| COLOR   | 04   |

| color 04          |                                   |  |
|-------------------|-----------------------------------|--|
|                   |                                   |  |
| BRAND             | APPLICATION                       |  |
| Fabricut          | Fabric                            |  |
| USES              | CATEGORIES                        |  |
| Drapery           | Sheer, Crewels /<br>Embroideries  |  |
| COLORS            | DESIGN TYPES                      |  |
| Off White / Ivory | Embroidery, Leaves,<br>Scrollwork |  |
| SCALE             | RAILROADED                        |  |
| Medium            | Not Railroaded                    |  |