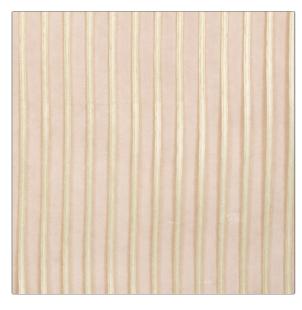

## FABRICUT Fabric Product Details

| PATTERN<br>COLOR | Badu<br>Petal |              |
|------------------|---------------|--------------|
| BRAND            |               | APPLICATION  |
| Fabricut         |               | Fabric       |
| USES             |               | CATEGORIES   |
| Drapery          |               | Sheer        |
| COLORS           |               | DESIGN TYPES |
| Coral / Peach    |               | Stripes      |