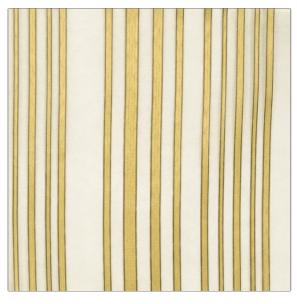

## $FABRICUT^{*}$ Fabric Product Details

| PATTERN Rare Earth<br>COLOR 09 |                |
|--------------------------------|----------------|
| BRAND                          | APPLICATION    |
| Fabricut                       | Fabric         |
| USES                           | CATEGORIES     |
| Drapery                        | Sheer          |
| COLORS                         | DESIGN TYPES   |
| Gold, Light Green              | Stripes        |
| SCALE                          | RAILROADED     |
| Medium                         | Not Railroaded |

| WIDTH                | VERTICAL REPEAT        | HORIZONTAL REPEAT  | CONTENT        |
|----------------------|------------------------|--------------------|----------------|
| 54.00 in (137.16 cm) | 0.00 in (0.00 cm)      | 5.00 in (12.70 cm) | 100% Polyester |
| BACKING              | FIRE CODES             | PRODUCT NUMBER     | COUNTRY        |
|                      | Passes "NFPA 701" 2004 | 3277809            | Turkey         |
| CLEANING CODES       |                        |                    |                |
| S                    | -                      |                    |                |
| 5                    |                        |                    |                |