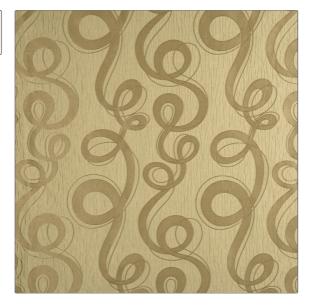

## FABRICUT<sup>®</sup> Fabric Product Details

| PATTERN           | Boogle |                                     |  |
|-------------------|--------|-------------------------------------|--|
| COLOR             | Alloy  |                                     |  |
|                   |        |                                     |  |
| BRAND             |        | APPLICATION                         |  |
| Fabricut          |        | Fabric                              |  |
|                   |        |                                     |  |
| USES              |        | CATEGORIES                          |  |
| Bedding, Drapery  |        | Wovens                              |  |
| COLORS            |        | DESIGN TYPES                        |  |
| Taupe / Tan, Gold |        | Geometric, Contemporary /<br>Modern |  |
| SCALE             |        | RAILROADED                          |  |
| Large             |        | Not Railroaded                      |  |

| WIDTH                | VERTICAL REPEAT     | HORIZONTAL REPEAT   | CONTENT        |
|----------------------|---------------------|---------------------|----------------|
| 54.00 in (137.16 cm) | 19.70 in (50.04 cm) | 13.70 in (34.80 cm) | 100% Polyester |
| BACKING              | PRODUCT NUMBER      | COUNTRY             | CLEANING CODES |
|                      | 3278904             | <br>India           |                |