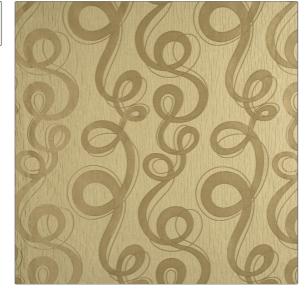

## FABRICUT Fabric Product Details

| PATTERN Boogie<br>COLOR 04 |                           |  |  |
|----------------------------|---------------------------|--|--|
| BRAND                      | APPLICATION               |  |  |
| Fabricut                   | Fabric                    |  |  |
| USES                       | CATEGORIES                |  |  |
| Bedding, Drapery           | Wovens                    |  |  |
| COLORS                     | DESIGN TYPES              |  |  |
| Taupe / Tan, Gold          | Geometric, Contemporary / |  |  |

Modern

RAILROADED

Not Railroaded

SCALE

Large

| WIDTH                | VERTICAL REPEAT     | HORIZONTAL REPEAT   | CONTENT        |
|----------------------|---------------------|---------------------|----------------|
| 54.00 in (137.16 cm) | 19.70 in (50.04 cm) | 13.70 in (34.80 cm) | 100% Polyester |
| BACKING              | PRODUCT NUMBER      | COUNTRY             | CLEANING CODES |
|                      | 3279104             | India               | S              |