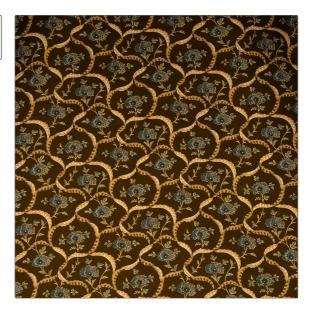

## FABRICUT Fabric Product Details

| PATTERN Machen Color Chocolate    |                                   |
|-----------------------------------|-----------------------------------|
| BRAND                             | APPLICATION                       |
| Fabricut                          | Fabric                            |
| USES                              | CATEGORIES                        |
| Bedding, Drapery,<br>Multipurpose | Prints                            |
| COLORS                            | DESIGN TYPES                      |
| Brown                             | Floral, Novelty, Print<br>Pattern |
| SCALE                             | RAILROADED                        |
| Medium                            | Not Railroaded                    |