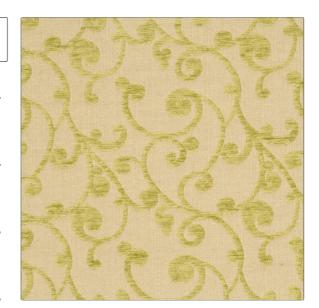

## FABRICUT Fabric Product Details

| PATTERN | Marsa   |
|---------|---------|
| COLOR   | Limeade |

BRAND APPLICATION

Fabricut Fabric

USES CATEGORIES

Upholstery Wovens, Chenille

COLORS DESIGN TYPES

Light Green Lattice / Fretwork, Contemporary / Modern

SCALE RAILROADED

Large Not Railroaded

| WIDTH                                           | FINISH                        | VERTICAL REPEAT    | HORIZONTAL REPEAT                                |
|-------------------------------------------------|-------------------------------|--------------------|--------------------------------------------------|
| 54.00 in (137.16 cm)                            | Soil & Stain Repellent Finish | 7.00 in (17.78 cm) | 7.00 in (17.78 cm)                               |
| CONTENT                                         | BACKING                       | FIRE CODES         | DOUBLE RUBS                                      |
| 59% Acrylic 25% Polyester<br>9% Linen 7% Cotton |                               | UFAC Class I       | Exceeds 12,000 Double<br>Rubs (Wyzenbeek Method) |
| PRODUCT NUMBER                                  | COUNTRY                       | CLEANING CODES     | _                                                |
| 3295602                                         | China                         | S                  |                                                  |