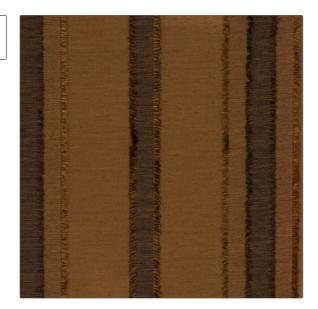

## FABRICUT Fabric Product Details

| PATTERN | Rexroth |
|---------|---------|
| COLOR   | Whiskey |

BRAND APPLICATION

Fabricut Fabric

USES CATEGORIES

Bedding, Drapery, Multipurpose

Wovens

COLORS DESIGN TYPES

Brown Stripes

SCALE RAILROADED

Medium Not Railroaded

| WIDTH                | VERTICAL REPEAT   | HORIZONTAL REPEAT  | CONTENT                 |
|----------------------|-------------------|--------------------|-------------------------|
| 54.00 in (137.16 cm) | 0.00 in (0.00 cm) | 6.70 in (17.02 cm) | 77% Polyester 23% Rayon |
| BACKING              | PRODUCT NUMBER    | COUNTRY            | CLEANING CODES          |
|                      | 3301001           | Thailand           | S                       |
|                      |                   |                    |                         |