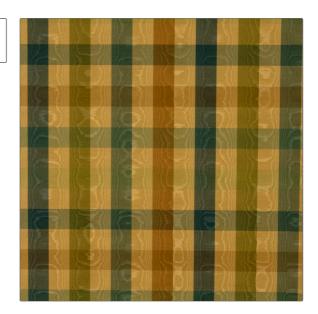

## FABRICUT Fabric Product Details

PATTERN Straub COLOR Mallard

BRAND

Fabricut Fabric

USES CATEGORIES

Bedding, Drapery, Multipurpose Wovens

APPLICATION

COLORS DESIGN TYPES

Green, Burgundy Check / Plaid

SCALE RAILROADED

Medium Not Railroaded

| WIDTH                    | FINISH                        | VERTICAL REPEAT     | HORIZONTAL REPEAT                                |
|--------------------------|-------------------------------|---------------------|--------------------------------------------------|
| 54.00 in (137.16 cm)     | Soil & Stain Repellent Finish | 13.50 in (34.29 cm) | 13.50 in (34.29 cm)                              |
| CONTENT                  | BACKING                       | FIRE CODES          | DOUBLE RUBS                                      |
| 55% Cotton 45% Polyester |                               | UFAC Class I        | Exceeds 15,000 Double<br>Rubs (Wyzenbeek Method) |
| PRODUCT NUMBER           | COUNTRY                       | CLEANING CODES      |                                                  |
| 3306301                  | Taiwan                        | S                   |                                                  |