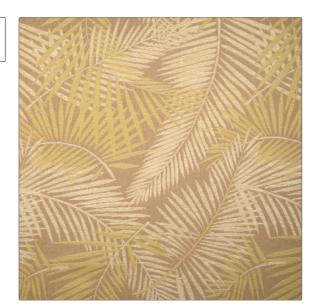

## FABRICUT Fabric Product Details

PATTERN Corozal COLOR Rattan

BRAND APPLICATION

Fabricut Fabric

USES CATEGORIES

Upholstery Wovens, Chenille

COLORS DESIGN TYPES

Beige, Taupe / Tan Leaves, Tropical / Botanical