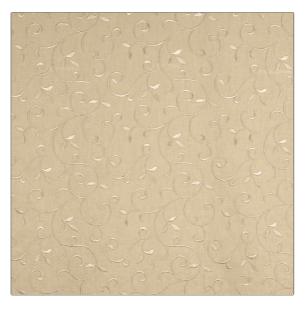

## FABRICUT Fabric Product Details

| PATTERN Pike COLOR Flax |                                  |  |
|-------------------------|----------------------------------|--|
| BRAND                   | APPLICATION                      |  |
| Fabricut                | Fabric                           |  |
| USES                    | CATEGORIES                       |  |
| Bedding, Drapery        | Crewels / Embroideries,<br>Linen |  |
| COLORS                  | DESIGN TYPES                     |  |
| Linen                   | Embroidery, Scrollwork           |  |
| SCALE                   | RAILROADED                       |  |

Not Railroaded

| WIDTH                  | VERTICAL REPEAT    | HORIZONTAL REPEAT  | CONTENT                                      |
|------------------------|--------------------|--------------------|----------------------------------------------|
| 48.00 in (121.92 cm)   | 5.30 in (13.46 cm) | 6.60 in (16.76 cm) | 55% Linen 45% Rayon<br>100% Rayon Embroidery |
| BACKING PRODUCT NUMBER | COUNTRY            | CLEANING CODES     |                                              |
|                        | 3360903            | China              | S                                            |

ADDITIONAL PRODUCT NOTES

Medium

Embroidered Textiles Are Not, Guaranteed For Precise Color, Matching And Colorfastness., Color Placement Of Embroidery, May Vary. All Measurements, Quoted For Repeats Are, Approximate.