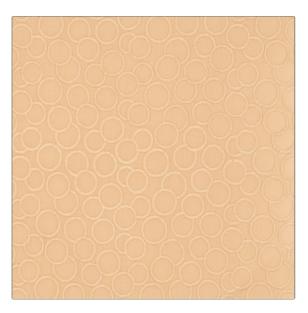

## FABRICUT® Fabric Product Details

| PATTERN Effervescend COLOR Khaki | ce                                                   |  |
|----------------------------------|------------------------------------------------------|--|
| BRAND                            | APPLICATION                                          |  |
| Fabricut                         | Fabric                                               |  |
| USES                             | CATEGORIES                                           |  |
| Bedding, Drapery                 | Crewels / Embroideries                               |  |
| COLORS                           | DESIGN TYPES                                         |  |
| Taupe / Tan, Gold                | Embroidery, Contemporary<br>/ Modern, Dots / Circles |  |
| SCALE                            | RAILROADED                                           |  |
| Small                            | Not Railroaded                                       |  |