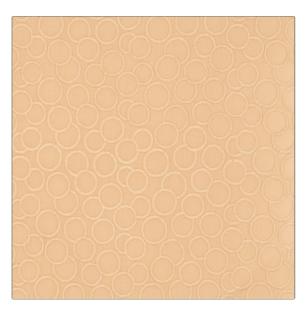

## FABRICUT® Fabric Product Details

| PATTERN Effervescen color 01 | ce                                                   |
|------------------------------|------------------------------------------------------|
| BRAND                        | APPLICATION                                          |
| Fabricut                     | Fabric                                               |
| USES                         | CATEGORIES                                           |
| Bedding, Drapery             | Crewels / Embroideries                               |
| COLORS                       | DESIGN TYPES                                         |
| Taupe / Tan, Gold            | Embroidery, Contemporary<br>/ Modern, Dots / Circles |
| SCALE                        | RAILROADED                                           |
| Small                        | Not Railroaded                                       |

| WIDTH                | VERTICAL REPEAT   | HORIZONTAL REPEAT  | CONTENT        |
|----------------------|-------------------|--------------------|----------------|
| 54.00 in (137.16 cm) | 1.30 in (3.30 cm) | 6.60 in (16.76 cm) | 100% Cotton    |
| BACKING              | PRODUCT NUMBER    | COUNTRY            | CLEANING CODES |
|                      | 3364001           | China              | S              |