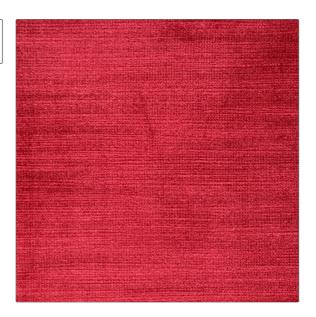

## FABRICUT<sup>®</sup> Fabric Product Details

| PATTERN Lexington COLOR Regal Red |                    |  |
|-----------------------------------|--------------------|--|
| BRAND                             | APPLICATION        |  |
| Fabricut                          | Fabric             |  |
| USES                              | CATEGORIES         |  |
| Bedding, Drapery,<br>Multipurpose | Velvet / Grospoint |  |
| COLORS                            | DESIGN TYPES       |  |
| Red                               | Solid              |  |
| RAILROADED                        |                    |  |