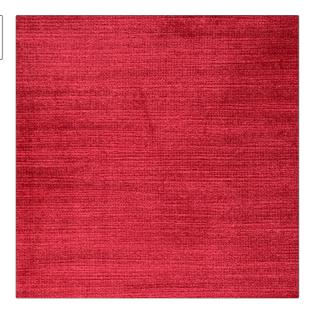

## FABRICUT Fabric Product Details

| PATTERN Lexington COLOR 08        |                    |  |
|-----------------------------------|--------------------|--|
| BRAND                             | APPLICATION        |  |
| Fabricut                          | Fabric             |  |
| USES                              | CATEGORIES         |  |
| Bedding, Drapery,<br>Multipurpose | Velvet / Grospoint |  |
| COLORS                            | DESIGN TYPES       |  |
| Red                               | Solid              |  |
| RAILROADED                        |                    |  |